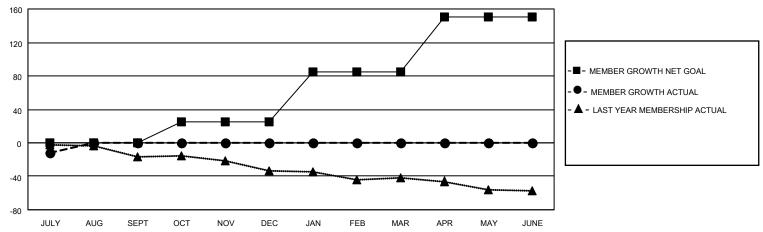

## GOALS AND ACTUAL MEMBERS CUMULATIVE

| DROPPED CLUBS: 0          |    | 3 CLUBS OF 56 ADDED 1 OR MORE<br>NEW MEMBERS | GENDER DISTRIBUTION  MALE 981 (73.98%) |               |     |
|---------------------------|----|----------------------------------------------|----------------------------------------|---------------|-----|
|                           |    |                                              | FEMALE                                 | 345 (26.02%)  |     |
| DROPPED MEMBERS           |    |                                              | I LIVIALL                              | 040 (20.0270) |     |
| DECEASED                  | 2  | CLICK LIEDE FOR CLIMITI ATIVE                | TOTAL FAMILY UNIT MEMBERS              |               | 176 |
| CLUB CANCELLED 0 OTHER 16 |    | CLICK HERE FOR CUMULATIVE MEMBERSHIP DATA    | FAMILY MEMBERS PAYING HALF             |               | 88  |
| TOTAL                     | 18 |                                              | DUES                                   |               |     |

## MONTHLY MEMBERSHIP PROGRESS REPORT

LOCATION ONTARIO District A 15 Results as of: 7/31/2021

| Clubs         |               |             |               | Members               |                        |                         |                                                    |  |
|---------------|---------------|-------------|---------------|-----------------------|------------------------|-------------------------|----------------------------------------------------|--|
|               | RESULTS FOR   | R 2021-2022 |               | RESULTS FOR 2021-2022 |                        |                         |                                                    |  |
| QUARTER       | NEW CLUB GOAL | NEW CLUBS   | DROPPED CLUBS | QUARTER MEMI          | BER GROWTH NET<br>GOAL | MEMBER GROWTH<br>ACTUAL | DROPPED<br>MEMBERS ACTUAL<br>(including transfers) |  |
| JULY/AUG/SEPT | 0             | 0           | 0             | JULY/AUG/SEPT         | 0                      | 7                       | 18                                                 |  |
| OCT/NOV/DEC   | 1             | 0           | 0             | OCT/NOV/DEC           | 25                     | 0                       | 0                                                  |  |
| JAN/FEB/MAR   | 2             | 0           | 0             | JAN/FEB/MAR           | 60                     | 0                       | 0                                                  |  |
| APR/MAY/JUNE  | 1             | 0           | 0             | APR/MAY/JUNE          | 65                     | 0                       | 0                                                  |  |