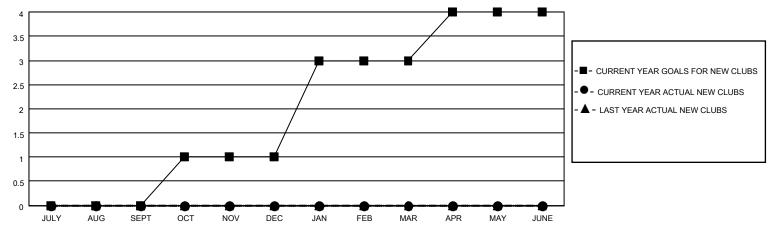

## GOALS AND ACTUAL NEW CLUBS CUMULATIVE

## MONTHLY MEMBERSHIP PROGRESS REPORT

LOCATION ONTARIO District A 15 Results as of: 7/31/2021

| Clubs         |               |             |               | Members               |                        |                         |                                                    |  |
|---------------|---------------|-------------|---------------|-----------------------|------------------------|-------------------------|----------------------------------------------------|--|
|               | RESULTS FOR   | R 2021-2022 |               | RESULTS FOR 2021-2022 |                        |                         |                                                    |  |
| QUARTER       | NEW CLUB GOAL | NEW CLUBS   | DROPPED CLUBS | QUARTER MEMI          | BER GROWTH NET<br>GOAL | MEMBER GROWTH<br>ACTUAL | DROPPED<br>MEMBERS ACTUAL<br>(including transfers) |  |
| JULY/AUG/SEPT | 0             | 0           | 0             | JULY/AUG/SEPT         | 0                      | 7                       | 18                                                 |  |
| OCT/NOV/DEC   | 1             | 0           | 0             | OCT/NOV/DEC           | 25                     | 0                       | 0                                                  |  |
| JAN/FEB/MAR   | 2             | 0           | 0             | JAN/FEB/MAR           | 60                     | 0                       | 0                                                  |  |
| APR/MAY/JUNE  | 1             | 0           | 0             | APR/MAY/JUNE          | 65                     | 0                       | 0                                                  |  |